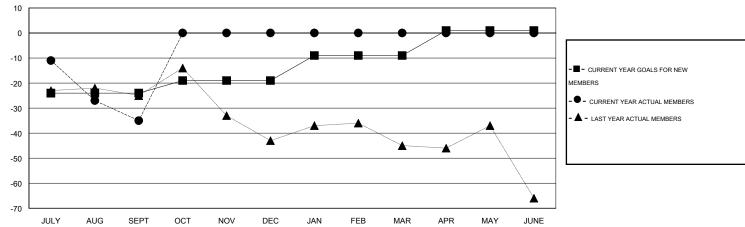

## **LOCATION MICHIGAN**

GMT CA 1

|                                                    |                  | Clubs             |                  |                  |                                                    |                      | Members                             |                    |                  |
|----------------------------------------------------|------------------|-------------------|------------------|------------------|----------------------------------------------------|----------------------|-------------------------------------|--------------------|------------------|
|                                                    | RESUI            | LTS FOR 2014-2015 |                  |                  | RESULTS FOR 2014-2015                              |                      |                                     |                    |                  |
| QUARTER                                            | NEW CLUB<br>GOAL | NEW CLUBS         | DROPPED<br>CLUBS | NET<br>GAIN/LOSS | QUARTER                                            | NEW MEMBER<br>GOAL   | CHARTER AND<br>NEW MEMBERS<br>ADDED | DROPPED<br>MEMBERS | NET<br>GAIN/LOSS |
| JULY/AUG/SEPT OCT/NOV/DEC JAN/FEB/MAR APR/MAY/JUNE | 0<br>0<br>0      | 0<br>0<br>0       | 1<br>0<br>0      | -1<br>0<br>0     | JULY/AUG/SEPT OCT/NOV/DEC JAN/FEB/MAR APR/MAY/JUNE | -24<br>5<br>10<br>10 | 9<br>0<br>0                         | 44<br>0<br>0<br>0  | -35<br>0<br>0    |

## GOALS AND ACTUAL NEW CLUBS CUMULATIVE

| DROPPED CLUBS: 1  DROPPED MEMBERS |              | 6 CLUBS OF 41 ADDED 1 OR MORE<br>NEW MEMBERS | GENDER DISTRIBU<br>MALE<br>FEMALE     | TION<br>744 (72.23%)<br>286 (27.77%) |            |
|-----------------------------------|--------------|----------------------------------------------|---------------------------------------|--------------------------------------|------------|
| DECEASED  CLUB CANCELLED          | 8<br>0<br>36 | CLICK HERE FOR HEALTH ASSESSMENT DATA        | FAMILY UNIT MEMBERS HEAD OF HOUSEHOLD |                                      | 209<br>103 |
| OTHER TOTAL                       | 44           |                                              | NON-HEAD OF HOUSEHOL                  | 106                                  |            |